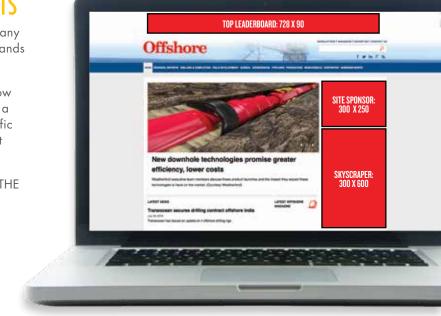

### HOMEPAGE AND TOPIC CENTER AD UNITS

**Homepage Plus** online banner positions align your company with offshore content serving the information needs of thousands of industry professionals.

**Topic Center Ads** appear on Topic Center sites which allow visitors the chance to select and browse content concerning a particular topic of interest. An ad banner placed on a specific Topic Center allows you to align your message with relevant content, while also reaching a more targeted audience.

Homepage and Topic Center sites offer the following three ad positions:

Leaderboard Skyscraper Site Sponsor

### HIGH IMPACT AD UNITS

Claim your viewer's attention with a High Impact Ad! These ad positions are more interactive and eye-catching than traditional digital ad spaces. View sizes and specifications of High Impact ad units on page 15.