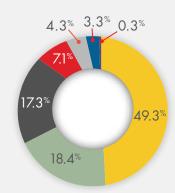

### **LOCATION\*\***

- North America
- Europe
- ◆ Asia/Asia Pacific
- Africa
- Middle East
- ◆ South America
- Other

<sup>\*</sup>Petroleum Group Audience Readership Survey

<sup>\*\*</sup>Offshore BPA Brand Report June 2017