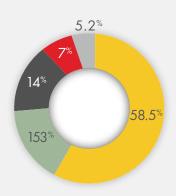

### **BUSINESS/INDUSTRY\***

- Oil & Gas company or Oil & Gas Consulting Companies
- Service and Supply, Marine or Manufacturing Companies
- ◆ Work for Contracting, Drilling, Seismic, Pipeline, Fab Yard Companies
- Engineering Companies
- Academia & Research Facilities Other