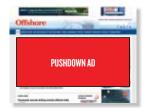

### **PUSHDOWN**

The Pushdown banner auto-expands beneath Offshore's navigation bar and supports more detailed messaging through the use of streaming video, multiple targeted links, and lead forms.