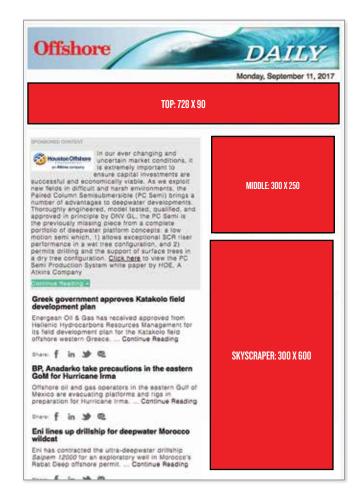

### **OFFSHORE DAILY**

63,925 recipients per day

(MONDAY - FRIDAY)

Highlights the latest developments and news in the marine/offshore industry - ads will appear in all five days of this eNewsletter

# DIGITAL RATES & SPECS

| HIGH IMPACT ADS |         |  |
|-----------------|---------|--|
| Welcome         | \$8,000 |  |
| Push Down       | \$6,000 |  |
| Adflex          | \$3,500 |  |

| HOMEPAGE PLUS |         |  |
|---------------|---------|--|
| Leaderboard   | \$3,475 |  |
| Skyscraper    | \$3,150 |  |
| Site Sponsor  | \$2,450 |  |

#### **eNEWSLETTERS** Intro Text Ad \$3,600 Intro Text Ad 2 \$3,000 \$2,850 Top Daily Offshore Daily Skyscraper \$2,150 Middle 1 \$2,350 Middle 2 \$1,920 Middle 3 \$1,620 Intro Text Ad \$3,400 Intro Text Ad 2 \$3,000 Тор \$2,650 Subsea Report Skyscraper \$2,050 Middle 1 & 2 \$2,050 Intro Text Ad \$3,400 Intro Text Ad 2 \$3,000 Monthly **Drilling Technology Report** Top \$2,650 \$2,050 Skyscraper Middle 1 & 2 \$2,050 Exclusive \$2,200 Asia West Africa Exclusive \$2,200 Exclusive \$2,200 North Sea Middle East Exclusive \$2,750