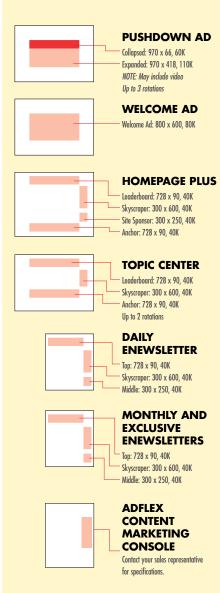

### HIGH IMPACT AD UNITS

Claim your viewer's attention with a High Impact Ad! These ad positions are more interactive and eye-catching than traditional digital ad spaces. View sizes and specifications of High Impact ad units on page 15.

### **PUSHDOWN**

The Pushdown banner auto-expands beneath Offshore's navigation bar and supports more detailed messaging through the use of streaming video, multiple targeted links, and lead forms.

### **WELCOME AD**

The largest ad position available that doesn't require user expansion, the Welcome Ad is hard to miss and results in a high concentration of impressions – great for companies making a significant announcement or rebranding!

### **ADFLEX - NEW OFFERING!**

This is your chance to "flex" and show off everything you've got! New for 2018, this premium display ad engages site visitors with your message using special Content Marketing,

Social and/or Video Consoles. The AdFlex component-based format permits advertisers to pack ultimate functionality into a single, standard ad unit, making your ad interactive and highly engaging.

# DIGITAL RATES & SPECS

| HIGH IMPACT ADS |         |  |
|-----------------|---------|--|
| Welcome         | \$8,000 |  |
| Push Down       | \$6,000 |  |
| Adflex          | \$3,500 |  |

| HOMEPAGE PLUS |         |  |
|---------------|---------|--|
| Leaderboard   | \$3,475 |  |
| Skyscraper    | \$3,150 |  |
| Site Sponsor  | \$2,450 |  |