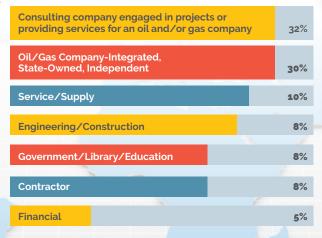

## **INFLUENCE AUDIENCES**

## OGJ READERS ARE SEEKING NEW VENDERS

80% are looking for information on suppliers or vendors or are looking to make a purchasing decision

**76%** are likely to consider products and systems from new or alternative vendors

## OGJ READERS HAVE PURCHASING AUTHORITY

**74%** have purchasing authority

60% have influence or authority for purchases over \$25,000

SOURCE: 2017 OGJ Audience Survey

124,408
TOTAL QUALIFIED CIRCULATION

SOURCE: June 2017 AAM Audit Statement, May 1, 2017 issue