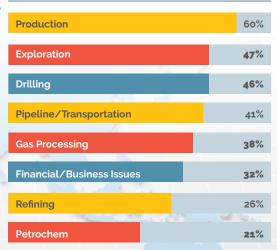

## PRIMARY INTEREST:

SOURCE: Baxter Research Center MediaView Report, August 7, 2017