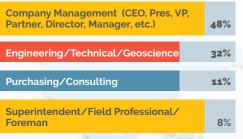

## **INFLUENCE AUDIENCES**

## OGJ READERS ARE SEEKING NEW VENDERS

80% are looking for information on suppliers or vendors or are looking to make a purchasing decision

**76%** are likely to consider products and systems from new or alternative vendors

## OGJ READERS HAVE PURCHASING AUTHORITY

**74%** have purchasing authority

60% have influence or authority for purchases over \$25,000

SOURCE: 2017 OGJ Audience Survey

124,408
TOTAL QUALIFIED CIRCULATION

SOURCE: June 2017 AAM Audit Statement, May 1, 2017 issue